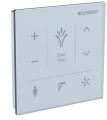

## **Application purposes**

- For manual, wireless operation of the shower toilet functions
- For exposed installation
- For Geberit AquaClean Tuma Comfort
- For Geberit AquaClean Mera WC complete solutions

## Characteristics

- Capacitive user interface
- Surface made of glass
- · Connection via bluetooth
- Power supply by battery
- Warning when the battery is low