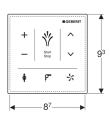

## Scope of delivery

- 3 lithium batteries, type CR 2032
- Fastening material

| Art. no.     | Surface / colour | В      | Н      |
|--------------|------------------|--------|--------|
| 147.038.SI.1 | glass / white    | 9.3 cm | 9.3 cm |
| 147.038.SJ.1 | glass / black    | 9.3 cm | 9.3 cm |